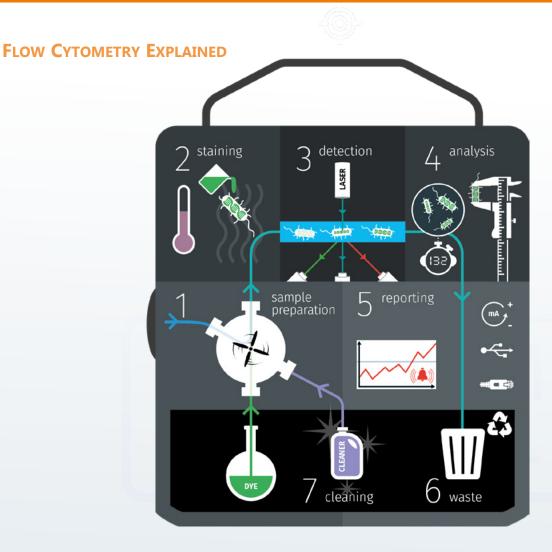

Discover how BactoSense works.

# The cutting-edge technology behind BactoSense®