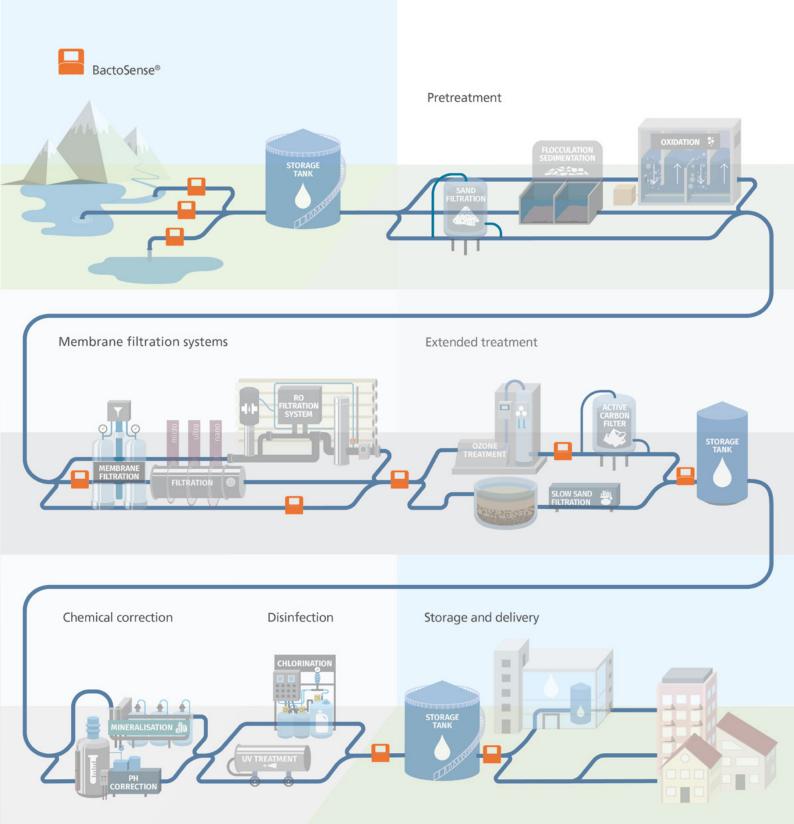

Discover how BactoSense works.

# The cutting-edge technology behind BactoSense®