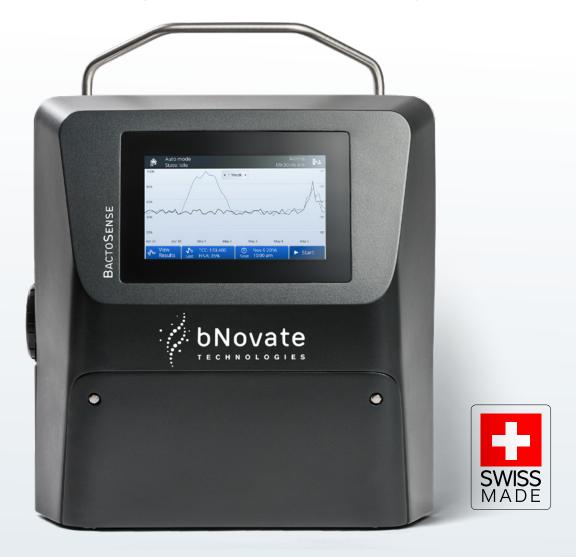

# Automated microbiological monitoring

BactoSense is your automated, online, bacterial monitoring system. It offers world class accuracy and efficiency. It is a proven and trusted solution and with its cutting-edge technology, BactoSense ensures water quality.